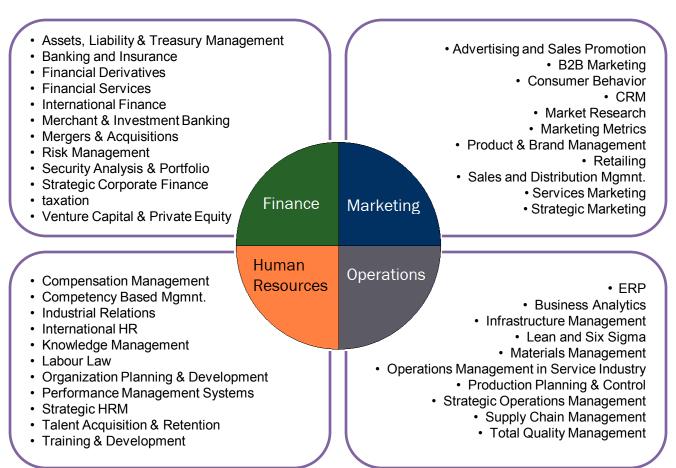

# Placements Introductory Brochure



PGDM Batch 17 (2011-2013)



XAVIER INSTITUTE OF MANAGEMENT AND ENTREPRENEURSHIP
BANGALORE

### **PGDM Programme**

This MBA equivalent course is XIME's flagship programme. This is a two year, full-time, residential programme that follows a trimester system. The first year consists of required foundation courses. The second year consists of a few core courses and several elective courses. Programmes like the Socially Useful and Productive Activity, Summer Internship and the International Tour further enable the students with experiential learning. Merit is the sole criterion for admission to XIME. XIME has no quota of any kind and does not seek or accept any donation or capitation fee for admission of students.

#### **PGDM** Electives



#### Scroll of Honour

- ❖ Ranked 25<sup>th</sup> in the country and 2<sup>nd</sup> Best in South India after the IIMs, by Business Today Nielson Survey, Oct 2012.
- ❖ 22<sup>nd</sup> Best B-school in India according to CSR-GHRDC Survey, 2012.
- ❖ Ranked 19<sup>th</sup> in India in a worldwide study of B-schools by EdUniversal, Paris, Oct 2011.
- ❖ Received the prestigious Madras Management Association's (MMA) Award for Managerial Excellence in the Educational Institutions category, Jun 2012.

#### **Batch Profile**

## Educational Background 27 Engineering



#### Specialization



#### **Industry Experience**



#### **Work Experience**



<sup>\*</sup>All figures indicated above are in absolute numbers

#### Partial list of Recruiters - 2012

**KPMG** 

M & M

**AON** Hewitt

**Americ